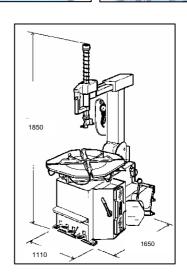

tyres

- · Quick locking system for different mounting heads

Helping arm for the mounting of extreme low profiled

| Technical Data                         |                             |
|----------------------------------------|-----------------------------|
| Compressed air supply                  | 8 bis 12 bar                |
| Three-phase motor                      | 230 - 400 V / 50 Hz / 550 W |
| Motor single phase (Option)            | 220 V / 50 Hz 750 W         |
| Self-centring lock external adjustable | 10 - 22 inches              |
| Self-centring lock internal adjustable | 12 - 24 inches              |
| Max wheel diameter                     | 1000 mm                     |
| Max rim width                          | 13 inches                   |
| Bead braker pressure                   | 2500 kg                     |
| Dimensions, packed (WxDxH)             | 760 x 970 x 950 mm          |
| Gross weight, packed                   | 220 kg                      |