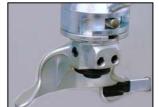

MOUNTING HEAD

Optimised profile for high efficiency when working with different dimensions of tyres and rims. Automatically keeping distance off the rim when blocked. Adjustable angle for inclination and rotation.

BEAD BRAKER

Zinc plated high power cylinder 2,5 tons. Special contoured flexible blade for easy, ergonomic working without the risk of damaging tyre or rim.

CLAMPING SYSTEM

Self-centring four jaw chuck with high clamping power. High torque. Two turning directions. Markings for the preselection of the clamping jaws.