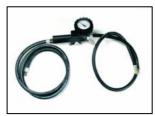

## Options intelligent and universal

- · Individual tyre inflating systems
- Filling system through clamping jaws (Tubeless) (to be ordered simultaneously with the machine)

- Protecting caps for mounting alloy rims Allows also tubeless filling of alloy rims
- Bead braking tool megafit for extreme low profiled tyres
- Pneumatic wheel lift