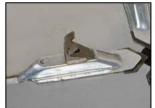

### For all problems the right solution:

MOUNTING ARM

Tiltable forth and back pneumatically.

MOUNTING SHAFT

Extreme rigid construction. Manufactured from precision cast-steel. Pneumatic height adjustment.