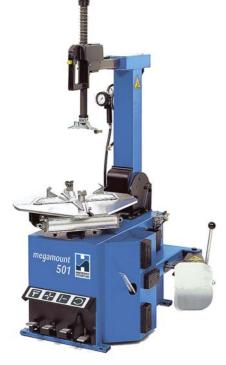

# megamount 501

# High productivity for customers who demand the best.

#### That is self-evident for us:

- Pneumatic function of mounting head and mounting shaft
- Pneumatic mounting tool
- 2 clamping cylinders
- Clamping adjustable (outside/ inside in inch): 10-20/12-22 or 11-21/13-23 (standard) or 12-22/14-24
- Maximum rim width 13 inches
- Maximum tyre diameter 1000 mm
- Operating pressure limiting device 10 bar
- Inflating pressure limiting device 3,5 bar (CE)

#### The competition might not have this:

- Bush mounted column for less wear and tear
- Bead breaker 2,5 tons. Also for the stiffest tyre
- Accessories for professional and careful mounting of extreme low profile tyres

### For all problems the right solution:

MOUNTING ARM

Tiltable forth and back pneumatically.

MOUNTING SHAFT

Extreme rigid construction. Manufactured from precision cast-steel. Pneumatic height adjustment.

MOUNTING HEAD

Optimised profile for high efficiency when working with different dimensions of tyres and rims. Automatically keeping distance off the rim when blocked. Adjustable angle for inclination and rotation.

BEAD BRAKER

Zinc plated high power cylinder 2,5 tons. Special contoured flexible blade for easy, ergonomic working without the risk of damaging tyre or rim.

CLAMPING SYSTEM

Self-centring four jaw chuck with high clamping power. High torque. Two turning directions. Markings for the preselection of the clamping jaws.