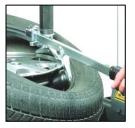

### For all problems the right solution:

MOUNTING ARM

Tiltable forth and back pneumatically.

MOUNTING SHAFT

Extreme rigid construction. Manufactured from precision cast-steel. Pneumatic height adjustment.

MOUNTING HEAD

Optimised profile for high efficiency when working with different dimensions of tyres and rims. Automatically keeping distance off the rim when blocked. Adjustable angle for inclination and rotation.