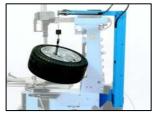

### For all problems the right solution:

MOUNTING ARM

Tiltable forth and back pneumatically.

MOUNTING SHAFT

Extreme rigid construction. Manufactured from precision cast-steel. Pneumatic height adjustment.

MOUNTING HEAD

Optimised profile for high efficiency when working with different dimensions of tyres and rims. Automatically keeping distance off the rim when blocked. Adjustable angle for inclination and rotation.

BEAD BRAKER

Zinc plated high power cylinder 2,5 tons. Special contoured flexible blade for easy, ergonomic working without the risk of damaging tyre or rim.

CLAMPING SYSTEM

Self-centring four jaw chuck with high clamping power. High torque. Two turning directions. Markings for the preselection of the clamping jaws.