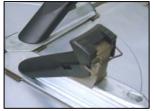

BEAD BRAKER

Zinc plated high power cylinder 2,5 tons. Special contoured flexible blade for easy, ergonomic working without the risk of damaging tyre or rim.

CLAMPING SYSTEM

Self-centring four jaw chuck with high clamping power. High torque. Two turning directions. Markings for the preselection of the clamping jaws.