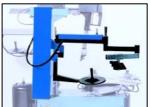

### For all problems the right solution:

MOUNTING ARM

Tiltable forth and back pneumatically.

MOUNTING SHAFT

Extreme rigid construction. Manufactured from precision cast-steel. Pneumatic height adjustment.