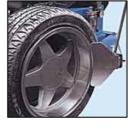

MOUNTING HEAD

Optimised profile for high efficiency when working with different dimensions of tyres and rims. Automatically keeping distance off the rim when blocked. Adjustable angle for inclination and rotation.

BEAD BRAKER

Zinc plated high power cylinder 2,5 tons. Special contoured flexible blade for easy, ergonomic working without the risk of damaging tyre or rim.

CLAMPING SYSTEM

Self-centring four jaw chuck with high clamping power. High torque. Two turning directions. Markings for the preselection of the clamping jaws.