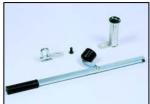

#### This comes with the machine:

- Lubricator
- Grease holder
- Tyre lever

- 10 bar working pressure limiting device
- CE 3,5 bar inflating pressure limiting device